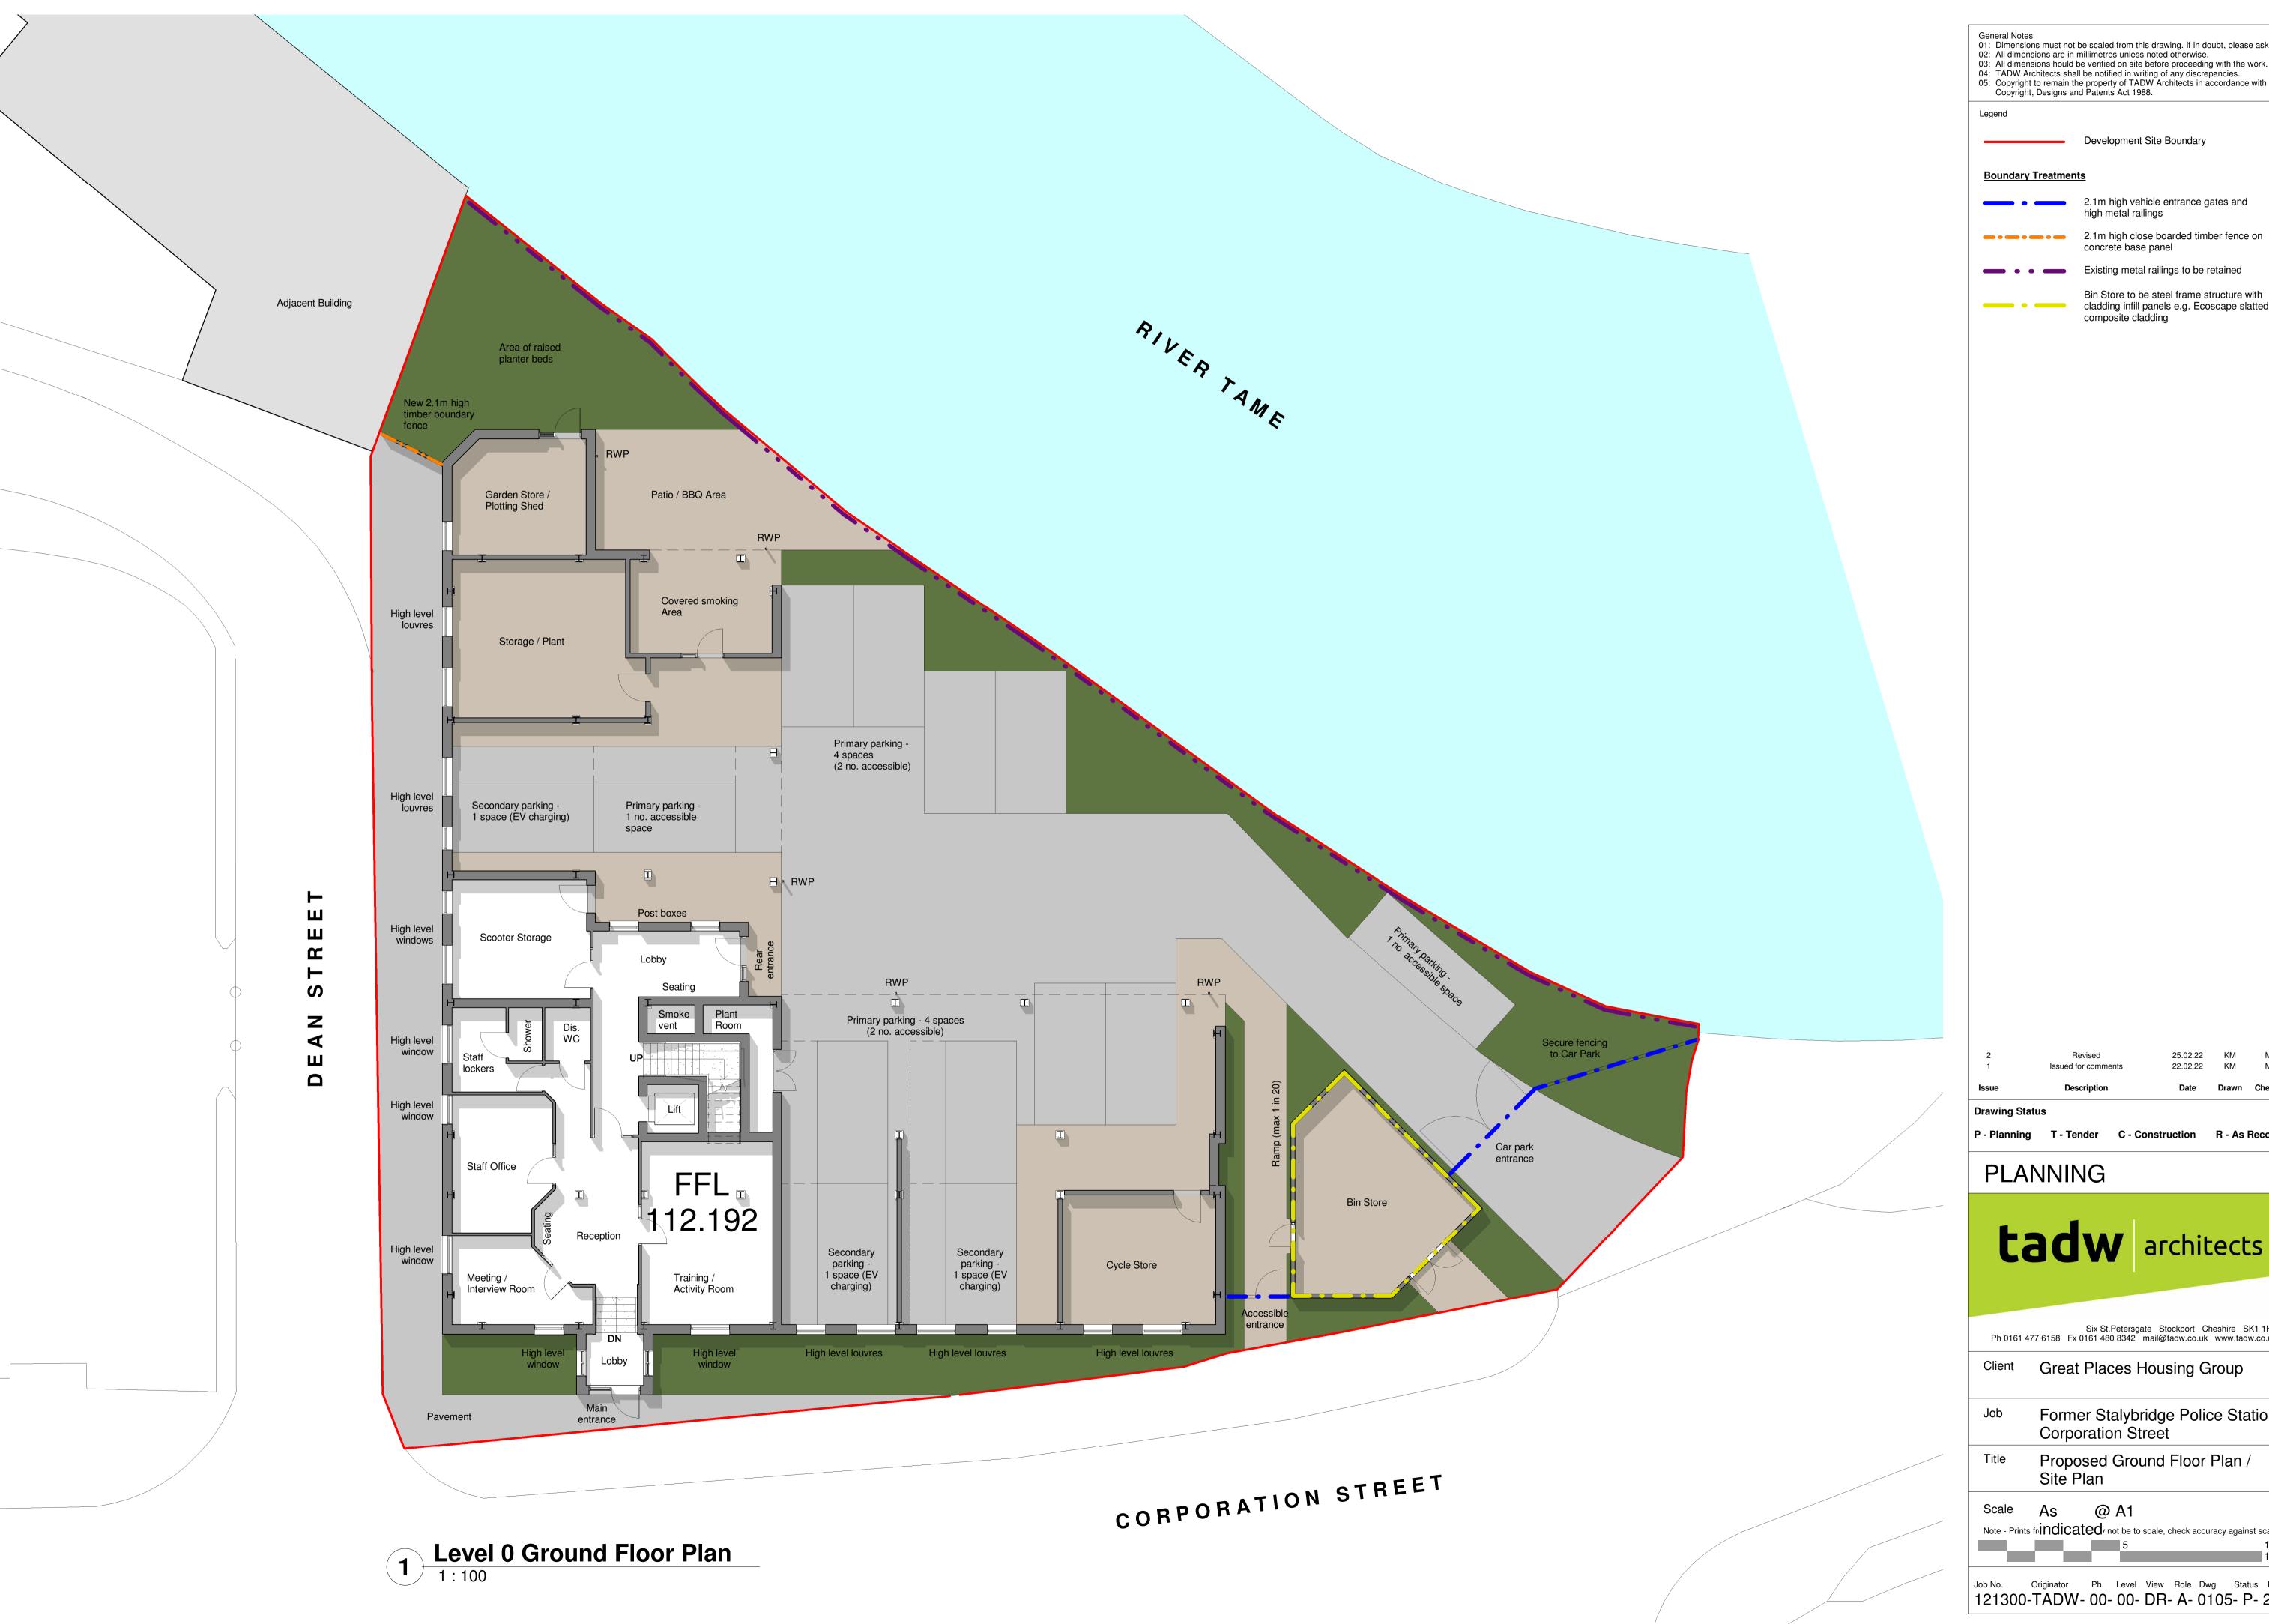

01: Dimensions must not be scaled from this drawing. If in doubt, please ask 02: All dimensions are in millimetres unless noted otherwise.
03: All dimensions hould be verified on site before proceeding with the work.

O4: TADW Architects shall be notified in writing of any discrepancies.
O5: Copyright to remain the property of TADW Architects in accordance with Copyright, Designs and Patents Act 1988.

Development Site Boundary

**Boundary Treatments** 

2.1m high vehicle entrance gates and high metal railings

concrete base panel

Existing metal railings to be retained

Bin Store to be steel frame structure with cladding infill panels e.g. Ecoscape slatted composite cladding

KM 25.02.22 22.02.22 KM

**Drawing Status** 

P - Planning T - Tender C - Construction R - As Record

**PLANNING** 

Six St.Petersgate Stockport Cheshire SK1 1HD Ph 0161 477 6158 Fx 0161 480 8342 mail@tadw.co.uk www.tadw.co.uk

Great Places Housing Group

Former Stalybridge Police Station, Corporation Street

Proposed Ground Floor Plan / Site Plan

@ A1 Note - Prints frindicated/ not be to scale, check accuracy against scale

Job No. Originator Ph. Level View Role Dwg Status Rev. 121300-TADW- 00- 00- DR- A- 0105- P- 2